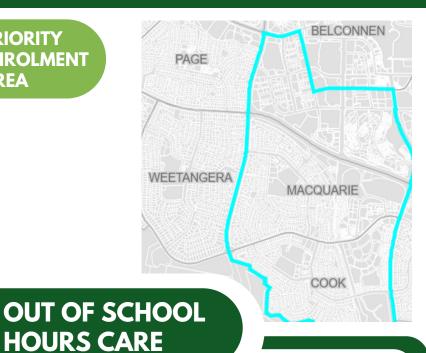

# MACQUARIE PRIMARY SCHOOL

Values: Persistence, Integrity, Excellence

(02) 6142 1550

**Priority Enrolment Area:** Belconnen - south of Luxton St, west of Lathlain St, south of Chan St and Cameron Ave and east of Aikman Drive. Cook (shared PEA with Aranda), Macquarie