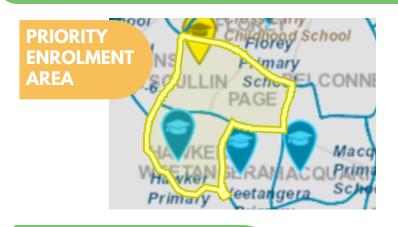

#### **Priority Enrolment Area:**

#### (02) 6142 2660

Hawker
Page - is a shared PEA with Florey Primary and Weetangera Primary School

 Scullin - is a shared PEA with Florey Primary and Weetangera Primary School Erldunda Circuit, Hawker ACT 2614