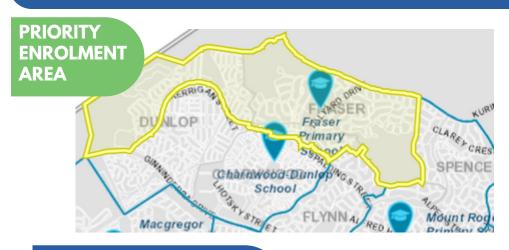

#### Priority Enrolment Area:

- Charnwood north of Yuille Pl and Arietta Cl
- Bettington Circuit, and Bloxham Street
- Dunlop north of Kerrigan Street

Fraser